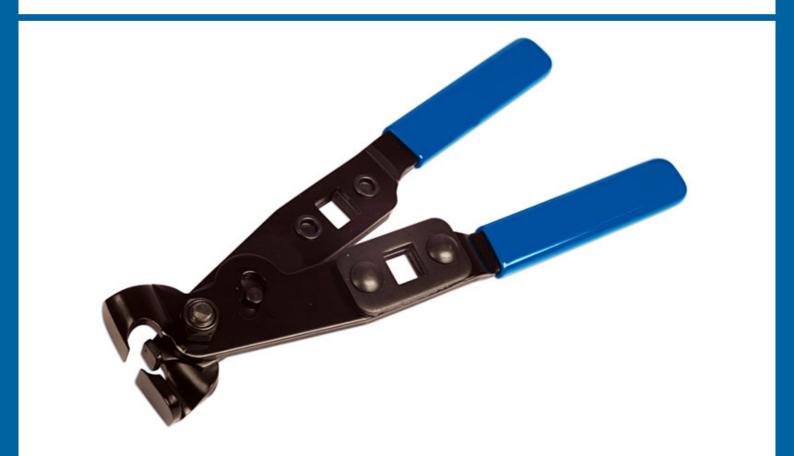

## **CV Boot Clamp Pliers**

Heavy duty pliers for use on ear type metal CV boot clips (for example Oetiker ear clamps). The jaws crimping action prevents damage and correctly tensions the clip. When the jaws open the forming plate pushes up to press a flat on top of the clip for secure fastening. Pliers can be used by hand or with the assistance of a power bar when greater tension is required. A versatile set of pliers, also useful for attaching clamps found on certain fuel filters, water pumps and cooling system hoses.

## **Additional Information**

- Clamping pliers with forming plate head for fastening ear type metal clips.
- Handles have a 1/2" square hole for use with a power bar when extra tension is required (such as Laser Part No. 0098).
- Total tool length of 240mm provides good cutting leverage & PVC dipped handles for comfort.
- Manufactured from heavy gauge steel with a durable powder coated finish.
- Suitable for use with CV boot clamps, Part Nos. 30881 & 30882.